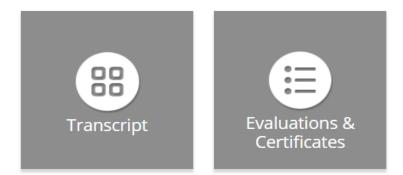

4. After signing in, click on 'My CME"

Sign Out Live Courses Online Courses RSS Calendar About Contact Us Live Webcasts Learning from Teaching Ay My CME

5. You then will choose either "Transcript" or "Evaluations & Certificates" by clicking on them