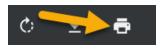

6. Choose the certificate you would like to view by pressing the "Download Certificate" button

DOWNLOAD CERTIFICATE

7. Lastly, in the upper right part of the page you would select the print option to begin the printing process. You would follow these same steps if you were interested in printing your Transcript.